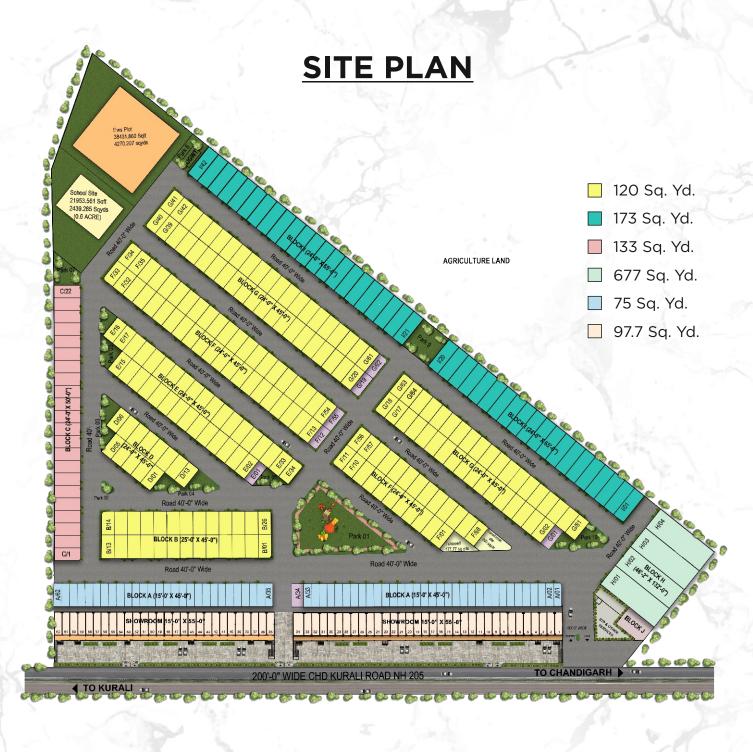

### **FEATURES**

- 24x7 Security
- Sewerage Treatment Plant
- Well Lit Roads
- Interlocking Tiles on internal Roads
- Water Storage Tank
- Bore-well

- Rain / Flood Water Drainage
- 40 Feet Wide Internal Roads
- Multiple Green Parks
- School Site
- Main Entrance 60 feet wide
- Approx. 70 feet wide Parking in Front of Commercial Units