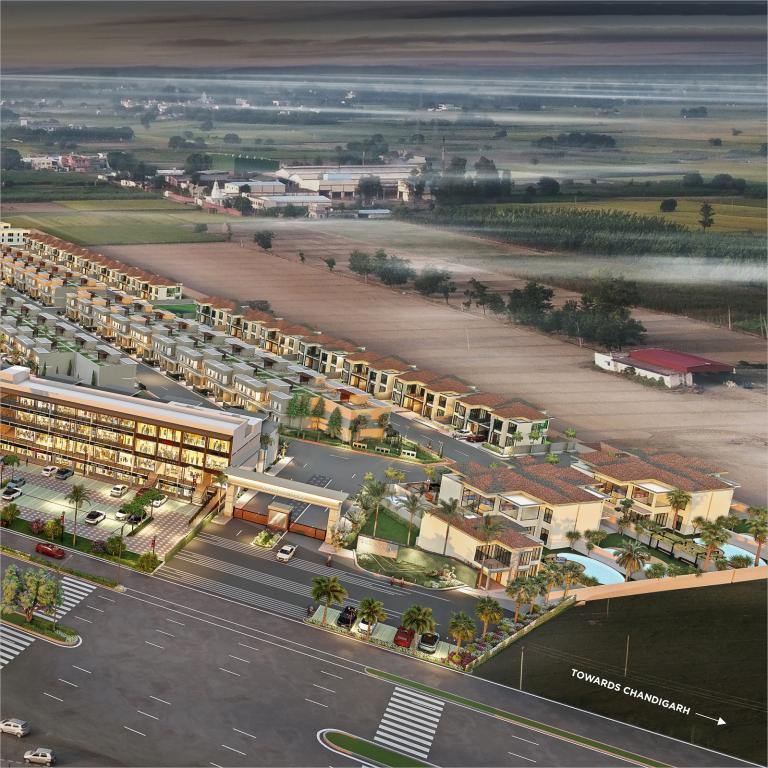

# FREEHOLD RESIDENTIAL & COMMERCIAL PLOTS

ON NH-205, CHANDIGARH - KURALI HIGHWAY, KURALI

### **FEATURES**

- 24x7 Security
- Sewerage Treatment Plant
- Well Lit Roads
- Interlocking Tiles on internal Roads
- Water Storage Tank
- Bore-well

- Rain / Flood Water Drainage
- 40 Feet Wide Internal Roads
- Multiple Green Parks
- School Site
- Main Entrance 60 feet wide
- Approx. 70 feet wide Parking in Front of Commercial Units