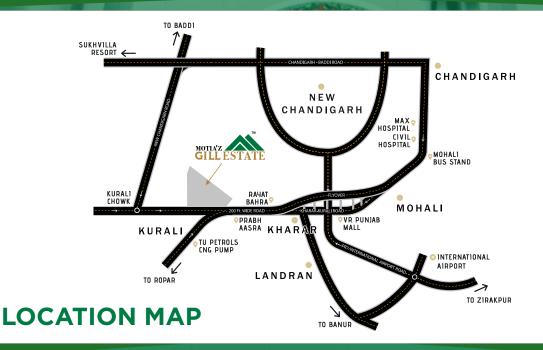

## **SO DISTANCE**

- 🕒 Chandigarh 15 Minutes
- Airport 25 Minutes
- (P) Max Hospital 10 Minutes
- (\*) Kharar 5 Minutes
- (V) ISBT Mohali 8 Minutes