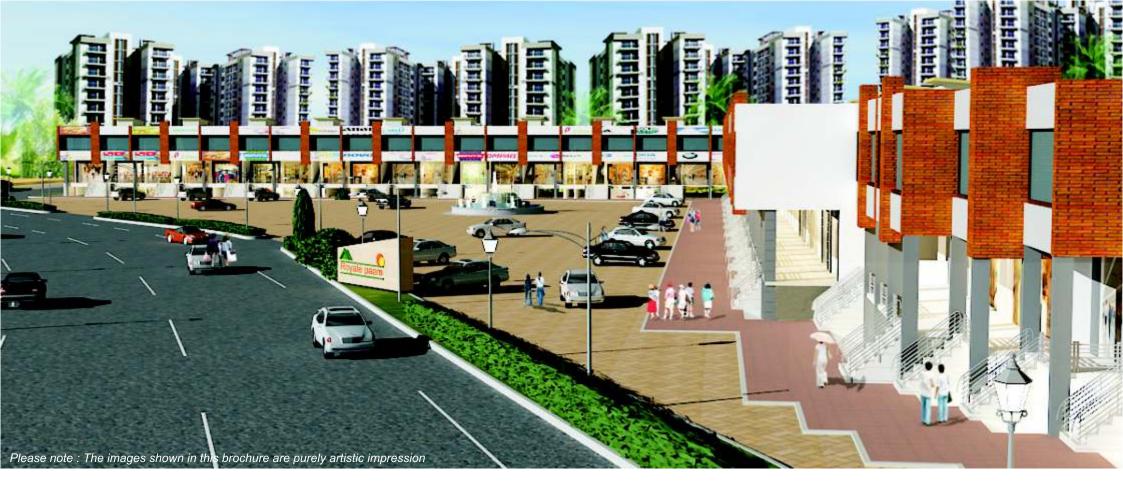

Presents

Independent Commercial Units

for a privileged few....

Royale Paam Commercial Units are the only commercial place, in and around the huge residential Area on VIP Road, Zirakpur

Immense parking facility
Landscaped and paved area

## Parking:

Huge parking space has been provided for a hassle free shopping experience. The whole parking area is paved with concrete pavers.

WIDE INTERNAL CORRIDORS WITH LANDSCAPED PLAZA, a perfect place to shop and spend time.

#### Plaza:

The Huge area left in front of the complex can be a place for celebration handling open air concerts, expositions, etc.

## Landscape:

With no possible outdoor plaza or park nearby currently, the shopping complex comes up with landscaped area having fountains and plantation, enhancing the walkways and increased footfalls.

#### Wide Corridors:

Wide Internal Corridors have been specially created to provide more circulation and clutter free spaces

DOUBLE LEVEL SHOPPING EXPERIENCE providing more commercial frontage

## **Double Level Shops:**

The Upper and Lower ground floor shop concept is introduced, giving more frontage and accessible shopping area for customers. The Lower Ground floor ,unlike in rest of places, has huge frontage and access.

## Outer Pathway:

Paved outer pathway along the shops have been specially added to provide circulation spaces without vehicular interference.

## **Uniqueness & Vastness:**

The overall location and added paved area provided a unique experience of commercial plaza rather than just a shopping complex.

VAST OPTIONS like units and shops for all economic range