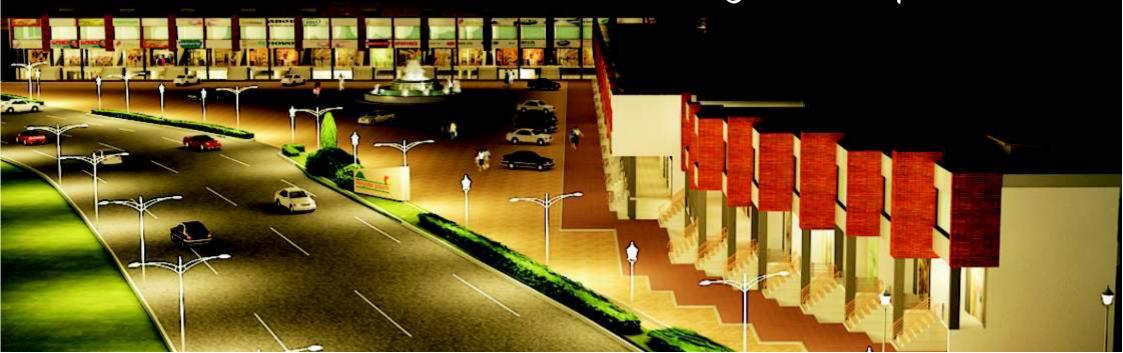

## Parking:

Huge parking space has been provided for a hassle free shopping experience. The whole parking area is paved with concrete pavers.

WIDE INTERNAL CORRIDORS WITH LANDSCAPED PLAZA, a perfect place to shop and spend time.

#### Plaza:

The Huge area left in front of the complex can be a place for celebration handling open air concerts, expositions, etc.

## Landscape:

With no possible outdoor plaza or park nearby currently, the shopping complex comes up with landscaped area having fountains and plantation, enhancing the walkways and increased footfalls.

#### Wide Corridors:

Wide Internal Corridors have been specially created to provide more circulation and clutter free spaces

DOUBLE LEVEL SHOPPING EXPERIENCE providing more commercial frontage

## **Double Level Shops:**

The Upper and Lower ground floor shop concept is introduced, giving more frontage and accessible shopping area for customers. The Lower Ground floor ,unlike in rest of places, has huge frontage and access.

## Outer Pathway:

Paved outer pathway along the shops have been specially added to provide circulation spaces without vehicular interference.

## **Uniqueness & Vastness:**

The overall location and added paved area provided a unique experience of commercial plaza rather than just a shopping complex.

VAST OPTIONS like units and shops for all economic range