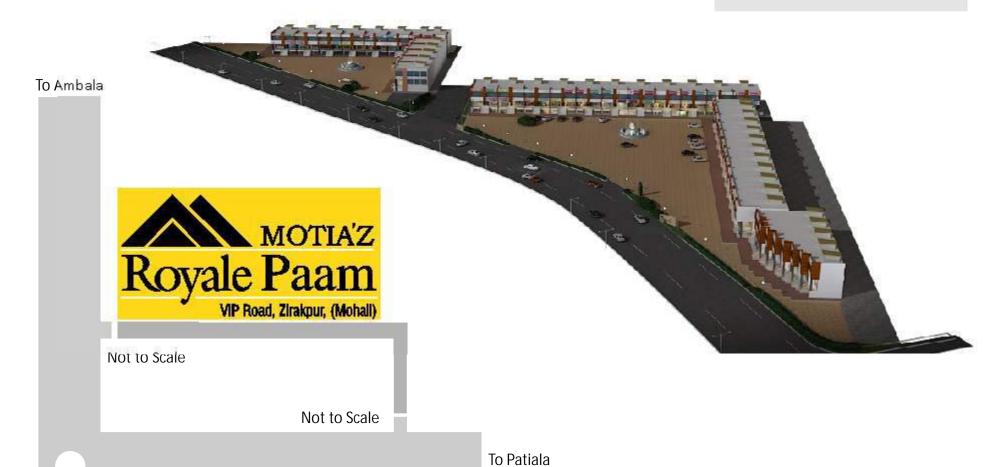

#### Location:

The Place is ideally located in the heart of Zirakpur on the VIP Road which connects the two main national highways of the region-NH22 and NH 64

## **UPCOMING PROJECT NEARBY**

of the same group

**ROYALE PAAM HOUSING** 

To Shimla

VIP Road, SURROUNDED WITH HOUSING AREA all around is perfect location for a commercial complex