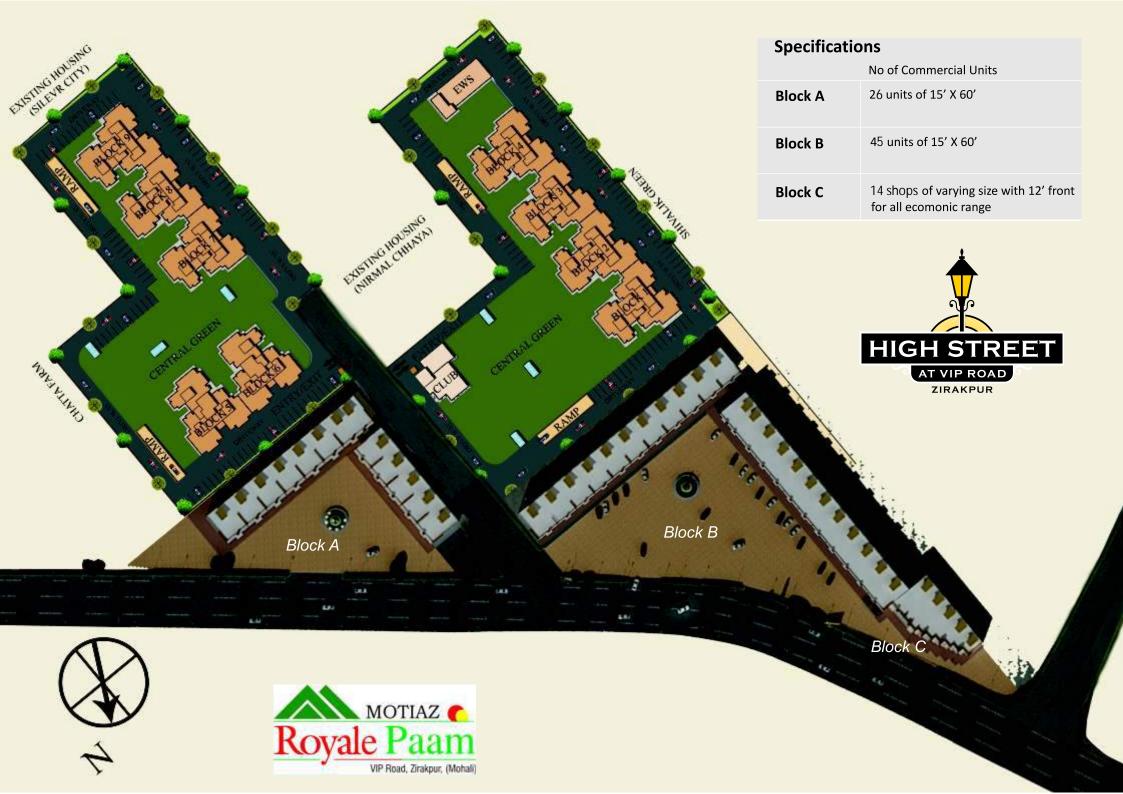

| Technical Specifications |                                            | Technical Specifications |                                                         |
|--------------------------|--------------------------------------------|--------------------------|---------------------------------------------------------|
| Structure                | Earthquake resistant RCC structure         | Flooring in Corridors    | Granite Flooring in Corridors and Staircase             |
| Flooring in Shops        | Vitrified tile flooring of a premium brand | Columns Finish           | Column would be in Paint finish                         |
| Shop Front               | Shop front would be ACP with Shutter       | Railing                  | Railing would be in MS/SS finish                        |
| Paint                    | OBD Paint Finish                           | Flooring in Parking      | Coloured concrete pavers would used in parking flooring |